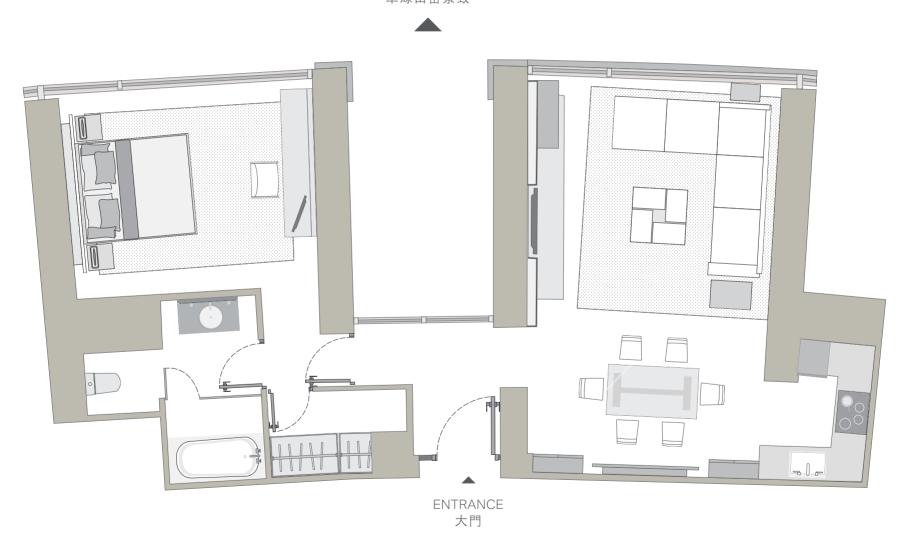

#### LEASING ENQUIRIES 租務查詢

ppaleasing@swirehotels.com +852 3515 6565

ONE BEDROOM 一房單位

1,220 sq. ft.平方呎 (113 sqm. 平方米)

CITY & HARBOUR VIEW 都市及維港景色

ONE BEDROOM

一房單位

#### LEASING ENQUIRIES 租務查詢

ppaleasing@swirehotels.com +852 3515 6565

ONE BEDROOM 一房單位

CITY & HARBOUR VIEW 都市及維港景色